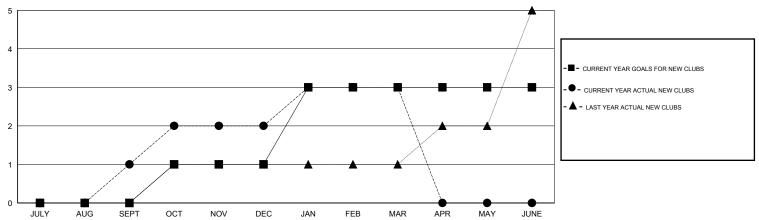

# LOCATION REP OF SRI LANKA

 $\mathsf{GMT}\;\mathsf{CA}\;6$ 

|               |                  | Clubs            |                  |                  | Members               |                    |                                     |                    |                  |
|---------------|------------------|------------------|------------------|------------------|-----------------------|--------------------|-------------------------------------|--------------------|------------------|
|               | RESUL            | TS FOR 2014-2015 |                  |                  | RESULTS FOR 2014-2015 |                    |                                     |                    |                  |
| QUARTER       | NEW CLUB<br>GOAL | NEW CLUBS        | DROPPED<br>CLUBS | NET<br>GAIN/LOSS | QUARTER               | NEW MEMBER<br>GOAL | CHARTER AND<br>NEW MEMBERS<br>ADDED | DROPPED<br>MEMBERS | NET<br>GAIN/LOSS |
| JULY/AUG/SEPT | 0                | 1                | 1                | 0                | JULY/AUG/SEPT         | -25                | 137                                 | 185                | -48              |
| OCT/NOV/DEC   | 1                | 1                | 2                | -1               | OCT/NOV/DEC           | 45                 | 56                                  | 111                | -55              |
| JAN/FEB/MAR   | 2                | 1                | 1                | 0                | JAN/FEB/MAR           | 65                 | 38                                  | 18                 | 20               |
| APR/MAY/JUNE  | 0                | 0                | 0                | 0                | APR/MAY/JUNE          | -35                | 0                                   | 0                  | 0                |

#### GOALS AND ACTUAL NEW CLUBS CUMULATIVE