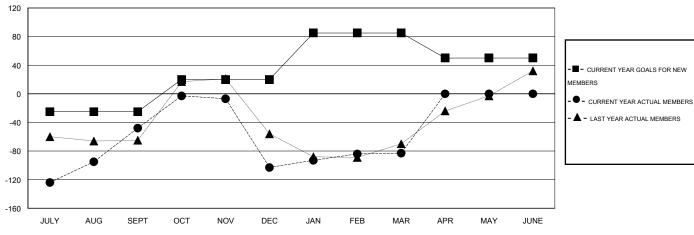

# LOCATION REP OF SRI LANKA

 $\mathsf{GMT}\;\mathsf{CA}\;6$ 

|               |                  | Clubs            |                  |                  | Members               |                    |                                     |                    |                  |
|---------------|------------------|------------------|------------------|------------------|-----------------------|--------------------|-------------------------------------|--------------------|------------------|
|               | RESUL            | TS FOR 2014-2015 |                  |                  | RESULTS FOR 2014-2015 |                    |                                     |                    |                  |
| QUARTER       | NEW CLUB<br>GOAL | NEW CLUBS        | DROPPED<br>CLUBS | NET<br>GAIN/LOSS | QUARTER               | NEW MEMBER<br>GOAL | CHARTER AND<br>NEW MEMBERS<br>ADDED | DROPPED<br>MEMBERS | NET<br>GAIN/LOSS |
| JULY/AUG/SEPT | 0                | 1                | 1                | 0                | JULY/AUG/SEPT         | -25                | 137                                 | 185                | -48              |
| OCT/NOV/DEC   | 1                | 1                | 2                | -1               | OCT/NOV/DEC           | 45                 | 56                                  | 111                | -55              |
| JAN/FEB/MAR   | 2                | 1                | 1                | 0                | JAN/FEB/MAR           | 65                 | 38                                  | 18                 | 20               |
| APR/MAY/JUNE  | 0                | 0                | 0                | 0                | APR/MAY/JUNE          | -35                | 0                                   | 0                  | 0                |

#### GOALS AND ACTUAL MEMBERS CUMULATIVE

| DROPPED CLUBS: 4  DROPPED MEMBERS |                | 58 CLUBS OF 89 ADDED 1 OR MORE<br>NEW MEMBERS | GENDER DISTRIB  MALE  FEMALE          | 1,699 (79.24%)<br>445 (20.76%) |            |
|-----------------------------------|----------------|-----------------------------------------------|---------------------------------------|--------------------------------|------------|
| DECEASED  CLUB CANCELLED  OTHER   | 6<br>35<br>273 | CLICK HERE FOR HEALTH ASSESSMENT DATA         | FAMILY UNIT MEMBERS HEAD OF HOUSEHOLD |                                | 719<br>341 |
| TOTAL                             | 314            |                                               | NON-HEAD OF HOUSEHO                   | DLD                            | 378        |